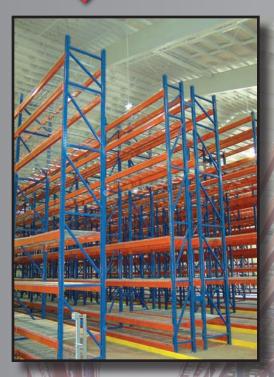

## Eagle Lock Pallet Rack

#### Built Stronger to Last Longer

Tagle Lock pallet rack utilizes the same standard teardrop design that is favored by most pallet rack users, but we didn't stop there. We use a closed tube design throughout our system to create a pallet rack that is 20% stronger than the competition. Our beams are also a closed tube with an integral step for any decking option. Our automatic beam locks are replaceable to avoid unwanted beam replacement due to damaged locks. In addition, Eagle Lock rack is interchangeable with all major teardrop rack styles.

Beams are adjustable in two inch increments

Roll-formed beams are structurally strong and feature an integral step

> Heavy-Duty Locks are replaceable, no need to replace beams due to damaged locks

High-gloss epoxy powder coat finish is impact, corrosion and moisture resistant