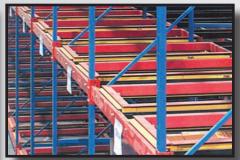

## Eagle Lock Pallet Rack

#### Built Stronger to Last Longer

Tagle Lock pallet rack utilizes the same standard teardrop design that is favored by most pallet rack users, but we didn't stop there. We use a closed tube design throughout our system to create a pallet rack that is 20% stronger than the competition. Our beams are also a closed tube with an integral step for any decking option. Our automatic beam locks are replaceable to avoid unwanted beam replacement due to damaged locks. In addition, Eagle Lock rack is interchangeable with all major teardrop rack styles.

Beams are adjustable in two inch increments

Roll-formed beams are structurally strong and feature an integral step

> Heavy-Duty Locks are replaceable, no need to replace beams due to damaged locks

High-gloss epoxy powder coat finish is impact, corrosion and moisture resistant