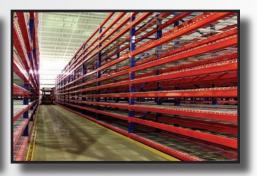

## Eagle Lock Pallet Rack

#### Built Stronger to Last Longer

Tagle Lock pallet rack utilizes the same standard teardrop design that is favored by most pallet rack users, but we didn't stop there. We use a closed tube design throughout our system to create a pallet rack that is 20% stronger than the competition. Our beams are also a closed tube with an integral step for any decking option. Our automatic beam locks are replaceable to avoid unwanted beam replacement due to damaged locks. In addition, Eagle Lock rack is interchangeable with all major teardrop rack styles.

### Turn-Key Engineered Storage Solutions

American Warehouse Systems supplies engineered storage and distribution solutions. We provide all steps of the project including design, engineering, manufacturing and installation.

American Warehouse Systems has provided thousands of solutions to government and corporate clients worldwide. We are capable of custom designing turn-key systems to suit any application and budget.

From shelving to pallet rack, conveyor to forklifts American Warehouse Systems is your one stop material handling solution.