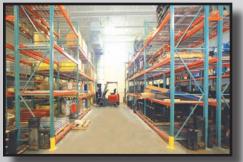

## Eagle Lock Pallet Rack

#### Built Stronger to Last Longer

Tagle Lock pallet rack utilizes the same standard teardrop design that is favored by most pallet rack users, but we didn't stop there. We use a closed tube design throughout our system to create a pallet rack that is 20% stronger than the competition. Our beams are also a closed tube with an integral step for any decking option. Our automatic beam locks are replaceable to avoid unwanted beam replacement due to damaged locks. In addition, Eagle Lock rack is interchangeable with all major teardrop rack styles.

### Turn-Key Engineered Storage Solutions

American Warehouse Systems supplies engineered storage and distribution solutions. We provide all steps of the project including design, engineering, manufacturing and installation.

American Warehouse Systems has provided thousands of solutions to government and corporate clients worldwide. We are capable of custom designing turn-key systems to suit any application and budget.

From shelving to pallet rack, conveyor to forklifts American Warehouse Systems is your one stop material handling solution.