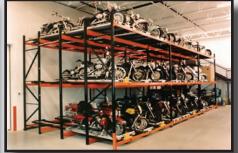

## Eagle Lock Pallet Rack

#### Built Stronger to Last Longer

Tagle Lock pallet rack utilizes the same standard teardrop design that is favored by most pallet rack users, but we didn't stop there. We use a closed tube design throughout our system to create a pallet rack that is 20% stronger than the competition. Our beams are also a closed tube with an integral step for any decking option. Our automatic beam locks are replaceable to avoid unwanted beam replacement due to damaged locks. In addition, Eagle Lock rack is interchangeable with all major teardrop rack styles.

American Warehouse Systems has provided thousands of solutions to government and corporate clients worldwide. We are capable of custom designing turn-key systems to suit any application and budget.

From shelving to pallet rack, conveyor to forklifts American Warehouse Systems is your one stop material handling solution.