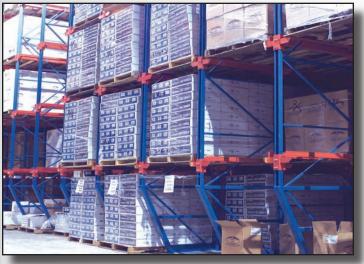

## Eagle Lock Pallet Rack

#### Built Stronger to Last Longer

Tagle Lock pallet rack utilizes the same standard teardrop design that is favored by most pallet rack users, but we didn't stop there. We use a closed tube design throughout our system to create a pallet rack that is 20% stronger than the competition. Our beams are also a closed tube with an integral step for any decking option. Our automatic beam locks are replaceable to avoid unwanted beam replacement due to damaged locks. In addition, Eagle Lock rack is interchangeable with all major teardrop rack styles.

Beams are adjustable in two inch increments

Roll-formed beams are structurally strong and feature an integral step

> Heavy-Duty Locks are replaceable, no need to replace beams due to damaged locks

High-gloss epoxy powder coat finish is impact, corrosion and moisture resistant