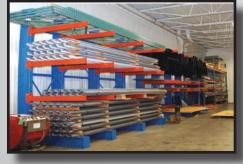

## Eagle Lock Pallet Rack

#### Built Stronger to Last Longer

Tagle Lock pallet rack utilizes the same standard teardrop design that is favored by most pallet rack users, but we didn't stop there. We use a closed tube design throughout our system to create a pallet rack that is 20% stronger than the competition. Our beams are also a closed tube with an integral step for any decking option. Our automatic beam locks are replaceable to avoid unwanted beam replacement due to damaged locks. In addition, Eagle Lock rack is interchangeable with all major teardrop rack styles.