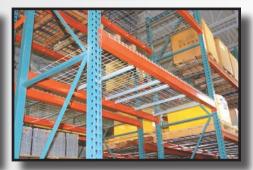

#### Built Stronger to Last Longer

Tagle Lock pallet rack utilizes the same standard teardrop design that is favored by most pallet rack users, but we didn't stop there. We use a closed tube design throughout our system to create a pallet rack that is 20% stronger than the competition. Our beams are also a closed tube with an integral step for any decking option. Our automatic beam locks are replaceable to avoid unwanted beam replacement due to damaged locks. In addition, Eagle Lock rack is interchangeable with all major teardrop rack styles.

Beams are adjustable in two inch increments

Roll-formed beams are structurally strong and feature an integral step

> Heavy-Duty Locks are replaceable, no need to replace beams due to damaged locks

High-gloss epoxy powder coat finish is impact, corrosion and moisture resistant